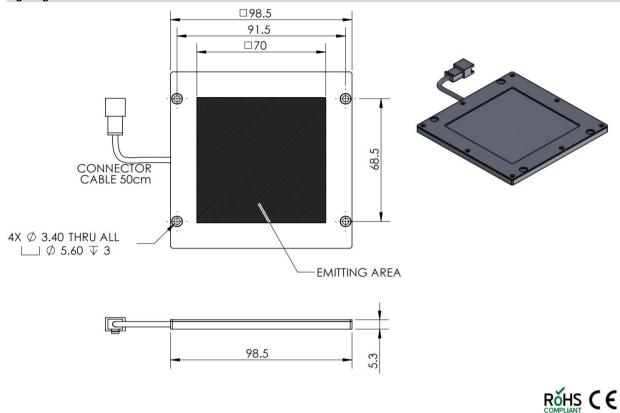

### BHD-00-070-1-R-24V

TMS

Lighting Dimension

| Mechanical Information    |                                |
|---------------------------|--------------------------------|
| Casing Material           | Aluminium                      |
| Storage Temperature Range | Temp 0 - 45°C, Humidity 20-85% |
| Weight                    | 120 g                          |
| Length / Outer Diameter   | 98.5 mm                        |
| Width / Inner Diameter    | 98.5 mm                        |
| Thickness / Height        | 5.3 mm                         |

### BHD-00-070-1-R-24V

| Optical Information                               |          |                                                             |                                               |             |  |  |
|---------------------------------------------------|----------|-------------------------------------------------------------|-----------------------------------------------|-------------|--|--|
| Part Number                                       |          |                                                             | BHD-00-070-1-R-24V                            |             |  |  |
| LED Color                                         |          | RED                                                         |                                               |             |  |  |
| Wavelength                                        | (nm)     | 620                                                         |                                               |             |  |  |
| Intensity (±15%)                                  | (Lux)    | 3510                                                        | 3210                                          | 2880        |  |  |
| Working Distance<br>Illumination (number of row)  | (mm)     | 5                                                           | 10                                            | 15          |  |  |
| Illumination (number of row)                      |          |                                                             | 1                                             |             |  |  |
| Active Length / Outer Diameter                    | (mm)     | 70                                                          |                                               |             |  |  |
| Active Width / Inner Diameter                     | (mm)     | 70                                                          |                                               |             |  |  |
| Emission angle                                    | (deg.)   | 0                                                           |                                               |             |  |  |
| Eye Safety Class ( IEC62471 )                     |          | EXEMPT                                                      |                                               |             |  |  |
|                                                   |          |                                                             |                                               |             |  |  |
| Electrical Information                            |          |                                                             |                                               |             |  |  |
| Lighting Supply Voltage                           |          |                                                             | <b>•••••••••••••</b>                          |             |  |  |
| (constant voltage mode)                           | 1        | 24V ± 2%                                                    |                                               |             |  |  |
| Continuous Current                                | (mA)     | 120                                                         |                                               |             |  |  |
| Power Consumption<br>Lighting casing temperature, | (W)      | 2.88                                                        |                                               |             |  |  |
| Operating after 60 minutes                        | °C       | 46                                                          |                                               |             |  |  |
| operating arter of minates                        |          |                                                             | 10                                            |             |  |  |
| Strobe Mode Specification                         |          |                                                             |                                               |             |  |  |
| Pulse Operation                                   |          |                                                             | YES                                           |             |  |  |
| Max. Lighting Supply Voltage                      |          | YES                                                         |                                               |             |  |  |
| (Constant voltage power supply)                   | (V)      | Pulsing at                                                  | 24VDC to 48VDC, 0-10% Duty Cycle, Recommended | at 36VDC    |  |  |
| Pulse Current, (Max. 10msec)                      |          |                                                             |                                               |             |  |  |
| (Constant current power supply)                   | (mA)     | 360                                                         |                                               |             |  |  |
| Max. Trigger Pulse Duration                       | (msec)   | 10                                                          |                                               |             |  |  |
| Duty Cycle                                        | (inisee) | 0-10%                                                       |                                               |             |  |  |
|                                                   |          |                                                             |                                               |             |  |  |
| Additional Information                            |          |                                                             |                                               |             |  |  |
| Additional Cooling Method                         |          | Attached to machine part for better heat dissipation        |                                               |             |  |  |
| Intensity Controller Selection                    |          | Attached to machine part to better near dissipation         |                                               |             |  |  |
| CE Conformity                                     |          | YES                                                         |                                               |             |  |  |
| RoHS Compliance                                   |          | YES                                                         |                                               |             |  |  |
|                                                   |          |                                                             |                                               |             |  |  |
| Connection                                        |          |                                                             |                                               |             |  |  |
| Connector Type (Default):                         |          | JST SMR-03V                                                 |                                               |             |  |  |
| Cable Length out from lighting :                  | (mm)     |                                                             | 500                                           |             |  |  |
| Pin Configuration :                               |          | Pin                                                         | Signal                                        | Cable Color |  |  |
|                                                   |          | 1                                                           | LED +                                         | RED         |  |  |
|                                                   |          | 2                                                           | N.C.                                          |             |  |  |
|                                                   |          | 3                                                           | LED -                                         | WHITE       |  |  |
|                                                   |          |                                                             |                                               |             |  |  |
|                                                   |          |                                                             |                                               |             |  |  |
|                                                   |          |                                                             |                                               |             |  |  |
|                                                   |          |                                                             |                                               |             |  |  |
|                                                   |          |                                                             |                                               |             |  |  |
|                                                   |          |                                                             |                                               |             |  |  |
|                                                   |          |                                                             |                                               |             |  |  |
| Application                                       |          |                                                             |                                               |             |  |  |
| Illumination Type                                 |          | Backlight Illumination                                      |                                               |             |  |  |
| Applicattion Use                                  |          | Lead frame inspection, shape recognition, size measurement. |                                               |             |  |  |