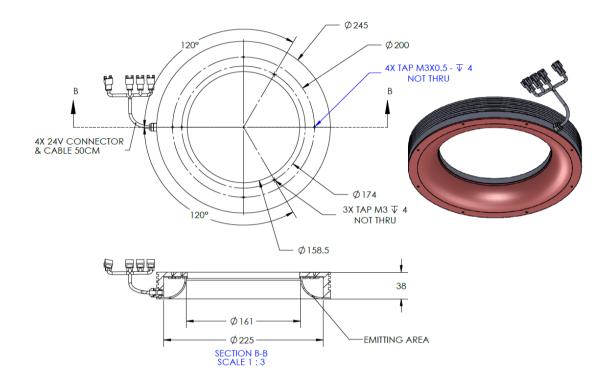

## HPD-00-240-1-RGBW-24V

## **Lighting Dimension**

| Mechanical Information    |                              |
|---------------------------|------------------------------|
| Casing Material           | Aluminium                    |
| Storage Temperature Range | Temp 0-45°C, Humidity 20-85% |
| Weight                    | 1180 g                       |
| Length / Outer Diameter   | 245 mm                       |
| Width / Inner Diameter    | 158.5 mm                     |
| Thickness / Height        | 38 mm                        |

## HPD-00-240-1-RGBW-24V

| Optical Information                               |                        |                                             |                                                                                                                                                                                                                                                             |      |        |            |              |               |                |      |         |                                 |      |  |
|---------------------------------------------------|------------------------|---------------------------------------------|-------------------------------------------------------------------------------------------------------------------------------------------------------------------------------------------------------------------------------------------------------------|------|--------|------------|--------------|---------------|----------------|------|---------|---------------------------------|------|--|
| Part Number                                       | HPD-00-240-1-RGBW-24V  |                                             |                                                                                                                                                                                                                                                             |      |        |            |              |               |                |      |         |                                 |      |  |
| LED Color                                         |                        |                                             | RED                                                                                                                                                                                                                                                         |      | -      | GREEN      |              |               | BLUE           |      |         | WHITE                           |      |  |
| Wavelength                                        | (nm)                   |                                             | 630                                                                                                                                                                                                                                                         |      | 525    |            |              |               | 470            |      |         | Refer to the chromaticity table |      |  |
| Intensity (±15)                                   | (Lux)                  | 2530                                        | 2100                                                                                                                                                                                                                                                        | 2040 | 4950   | 5080       | 6310         | 7110          | 7010           | 6250 | 4730    | 4580                            | 4150 |  |
| Working Distance                                  | (mm)                   | 54                                          | 64                                                                                                                                                                                                                                                          | 74   | 54     | 64         | 74           | 54            | 64             | 74   | 54      | 64                              | 74   |  |
| Illumination (number of row)                      |                        |                                             |                                                                                                                                                                                                                                                             |      |        |            | 1            | l             |                |      |         |                                 |      |  |
| Illumination Active Area                          |                        |                                             |                                                                                                                                                                                                                                                             |      |        |            |              |               |                |      |         |                                 |      |  |
| Active Length / Outer Dia.                        | (mm) 225               |                                             |                                                                                                                                                                                                                                                             |      |        |            |              |               |                |      |         |                                 |      |  |
| Active Width / Inner Dia.                         | (mm) 158.5<br>(deg.) 0 |                                             |                                                                                                                                                                                                                                                             |      |        |            |              |               |                |      |         |                                 |      |  |
| Emission angle                                    | (deg.)                 |                                             | EVEN ADT                                                                                                                                                                                                                                                    |      |        | VENADT     |              | )             |                |      | 1 .     | EVENADT                         |      |  |
| Eye Safety Class ( IEC62471 ) *CHROMATICITY TABLE |                        |                                             | EXEMPT                                                                                                                                                                                                                                                      | t    | XEMPT  |            | II EXEMPT    |               |                |      |         |                                 |      |  |
| CHROMATICITY TABLE                                |                        |                                             | X         0.296         0.287         0.307         0.311         X         0.311         0.307         0.33         0.           Y         0.276         0.295         0.315         0.294         Y         0.294         0.315         0.339         0.3 |      |        |            |              |               |                |      |         |                                 |      |  |
| Electrical Information                            |                        |                                             |                                                                                                                                                                                                                                                             |      |        |            |              |               |                |      |         |                                 |      |  |
| Lighting Supply Voltage                           |                        |                                             |                                                                                                                                                                                                                                                             |      |        |            |              |               |                |      |         |                                 |      |  |
| (constant voltage mode)                           |                        | 24V ± 2%                                    |                                                                                                                                                                                                                                                             |      |        |            |              |               |                |      |         |                                 |      |  |
| Continuous Current                                | (mA)                   |                                             |                                                                                                                                                                                                                                                             |      |        |            |              |               |                |      |         |                                 |      |  |
| Power Consumption                                 | (W) 11.52              |                                             |                                                                                                                                                                                                                                                             |      |        |            |              |               |                |      |         |                                 |      |  |
| Lighting casing temperature,                      |                        |                                             |                                                                                                                                                                                                                                                             |      |        |            |              |               |                |      |         |                                 |      |  |
| Operating after 60 minutes                        | °C 49.2                |                                             |                                                                                                                                                                                                                                                             |      |        |            |              |               |                |      |         |                                 |      |  |
|                                                   |                        |                                             |                                                                                                                                                                                                                                                             |      |        |            |              |               |                |      |         |                                 |      |  |
| Strobe Mode Specification                         |                        |                                             |                                                                                                                                                                                                                                                             |      |        |            |              |               |                |      |         |                                 |      |  |
| Pulse Operation                                   |                        |                                             |                                                                                                                                                                                                                                                             |      |        |            | YE           |               |                |      |         |                                 |      |  |
| Max. Lighting Supply Voltage                      | (V)                    | Pulsing at 24VDC to 48VDC, 0-10% Duty Cycle |                                                                                                                                                                                                                                                             |      |        |            |              |               |                |      |         |                                 |      |  |
| (Constant voltage power supply)                   | ( • )                  |                                             |                                                                                                                                                                                                                                                             |      |        | Re         | commend      | ed at 36VDC   |                |      |         |                                 |      |  |
| Pulse Current, (Max. 10msec)                      | ( A)                   |                                             |                                                                                                                                                                                                                                                             |      |        |            | 14           | 40            |                |      |         |                                 |      |  |
| (Constant current power supply)                   | (mA)                   |                                             |                                                                                                                                                                                                                                                             |      |        |            | 14           | 40            |                |      |         |                                 |      |  |
| Max. Trigger Pulse Duration                       | (msec)                 | (msec) 10                                   |                                                                                                                                                                                                                                                             |      |        |            |              |               |                |      |         |                                 |      |  |
| Duty Cycle                                        | 0-10%                  |                                             |                                                                                                                                                                                                                                                             |      |        |            |              |               |                |      |         |                                 |      |  |
|                                                   |                        |                                             |                                                                                                                                                                                                                                                             |      |        |            |              |               |                |      |         |                                 |      |  |
| Additional Information                            |                        |                                             |                                                                                                                                                                                                                                                             |      |        |            |              |               |                |      |         |                                 |      |  |
| Additional Cooling Method                         |                        |                                             |                                                                                                                                                                                                                                                             |      | Attach | ned to ma  | chine part   | for better he | at dissipation | on   |         |                                 |      |  |
| Intensity Controller Selection                    |                        |                                             |                                                                                                                                                                                                                                                             |      |        | AN         | G, ST, SD a  | nd SDA Serie  | !S             |      |         |                                 |      |  |
| CE Conformity                                     |                        |                                             |                                                                                                                                                                                                                                                             |      |        |            | YE           | ES            |                |      |         |                                 |      |  |
| RoHS Compliance                                   |                        |                                             |                                                                                                                                                                                                                                                             |      |        |            | YE           | S             |                |      |         |                                 |      |  |
|                                                   |                        |                                             |                                                                                                                                                                                                                                                             |      |        |            |              |               |                |      |         |                                 |      |  |
| Connection                                        |                        |                                             |                                                                                                                                                                                                                                                             |      |        |            |              |               |                |      |         |                                 |      |  |
| Connector Type (Default):                         |                        |                                             |                                                                                                                                                                                                                                                             |      |        |            | JST SM       | 1R-03V        |                |      |         |                                 |      |  |
| Cable Length out from lighting :                  | (mm)                   |                                             |                                                                                                                                                                                                                                                             |      |        |            | 50           |               |                |      |         |                                 |      |  |
| Pin Configuration :                               |                        |                                             | Pin                                                                                                                                                                                                                                                         |      |        |            | Sigi         |               |                |      | Cable C |                                 |      |  |
|                                                   |                        |                                             | 1                                                                                                                                                                                                                                                           |      |        |            | LEC          |               |                |      | RED     | )                               |      |  |
|                                                   |                        |                                             | 2                                                                                                                                                                                                                                                           |      |        |            | N.           |               |                |      |         |                                 |      |  |
|                                                   |                        |                                             | 3                                                                                                                                                                                                                                                           |      |        |            | LEI          | D -           |                |      | WHIT    | E                               |      |  |
|                                                   |                        |                                             |                                                                                                                                                                                                                                                             |      |        |            |              |               |                |      |         |                                 |      |  |
|                                                   |                        |                                             |                                                                                                                                                                                                                                                             |      |        |            |              |               |                |      |         |                                 |      |  |
|                                                   |                        |                                             |                                                                                                                                                                                                                                                             |      |        |            | 1            |               |                |      |         |                                 |      |  |
|                                                   |                        |                                             |                                                                                                                                                                                                                                                             |      |        |            |              |               |                |      |         |                                 |      |  |
|                                                   |                        |                                             |                                                                                                                                                                                                                                                             |      |        |            |              |               |                |      |         |                                 |      |  |
|                                                   |                        |                                             |                                                                                                                                                                                                                                                             |      |        |            |              |               |                |      |         |                                 |      |  |
|                                                   |                        |                                             |                                                                                                                                                                                                                                                             |      |        |            |              |               |                |      |         |                                 |      |  |
|                                                   |                        | <u> </u>                                    |                                                                                                                                                                                                                                                             |      |        |            |              |               |                |      |         |                                 |      |  |
|                                                   |                        |                                             |                                                                                                                                                                                                                                                             |      |        |            |              |               |                |      |         |                                 |      |  |
| Application                                       |                        |                                             |                                                                                                                                                                                                                                                             |      |        |            |              |               |                |      |         |                                 |      |  |
| Illumination Type                                 |                        |                                             |                                                                                                                                                                                                                                                             |      |        |            | ect Illumina |               |                |      |         |                                 |      |  |
| Application Use                                   |                        |                                             |                                                                                                                                                                                                                                                             |      | Shi    | ning surfa | ce and foo   | d packaging   |                |      |         |                                 |      |  |