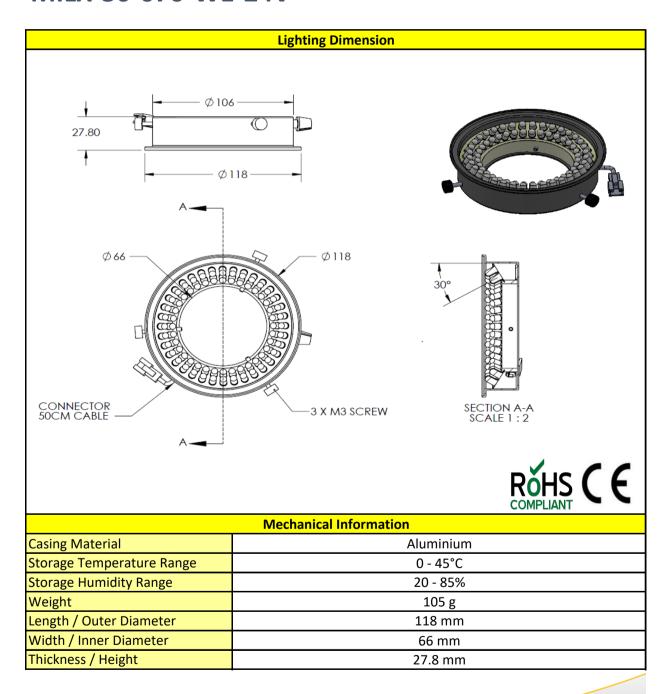

## **ILLUMINATOR DATA (ID)**

| Lighting Information          |                            |   |          |       |        |        |  |
|-------------------------------|----------------------------|---|----------|-------|--------|--------|--|
| Part Number                   | MILX-30-070-WE-24V         |   |          |       |        |        |  |
| LED Color                     | WARM WHITE                 |   |          |       |        |        |  |
| Wavelength                    | 3800K-3175K                |   |          |       |        |        |  |
| Working Distance              | 50 mm                      |   | 60 mm    |       | 7      | 0 mm   |  |
| Intensity (±15%)              | 27900 lx                   |   | 32900 lx |       | 24     | 800 lx |  |
| Illumination (number of row)  | 2                          |   |          |       |        |        |  |
| Illumination Active Area      | Active Length / Outer Dia. |   |          |       | 104 mm |        |  |
| munimation Active Area        | Active Width / Inner Dia.  |   |          |       | 73 mm  |        |  |
| Emission angle                | 30                         |   |          |       |        |        |  |
| Eye Safety Class ( IEC62471 ) | EXEMPT                     |   |          |       |        |        |  |
| Chromaticity Table            |                            | x | 0.3988   | 0.439 | 0.3822 | 0.4129 |  |
| For White colour only         |                            | у | 0.4116   | 0.431 | 0.358  | 0.3725 |  |